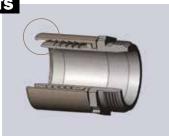

#### Advantages of the crimped solution

No risk of disconnection, no risk of product loss. Elimination of prominent parts, safe and easy handling.

# NEW UTS

No risk of disconnection

No retention area, preventing bacterial growth

#### **BETTER HYGIENE**

No retention area, preventing bacterial growth, TRELLEBORG crimp solution guarantees full flow hose/coupling.

Resistance to extreme cleaning:

- High temperature (up to 90°C during several minutes).
- Steam (up to 130°C during several minutes).