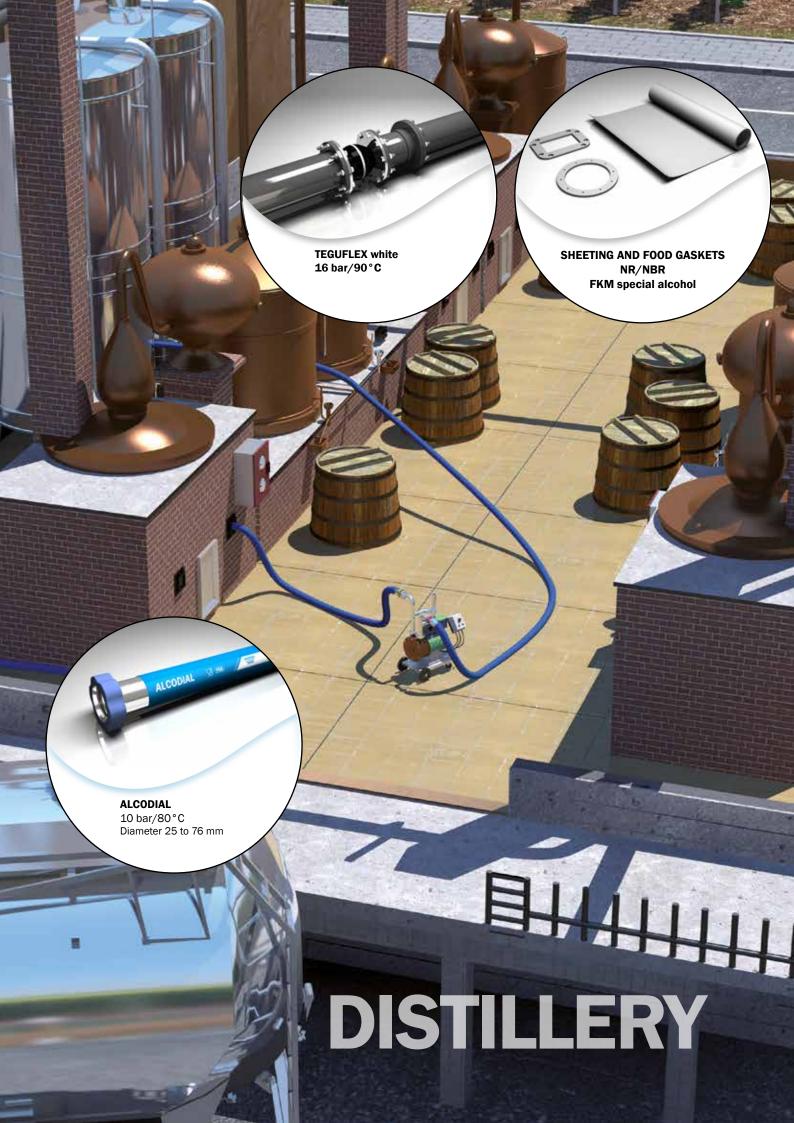

## Hose and hose assemblies for all your transfers, from harvest reception to bottling