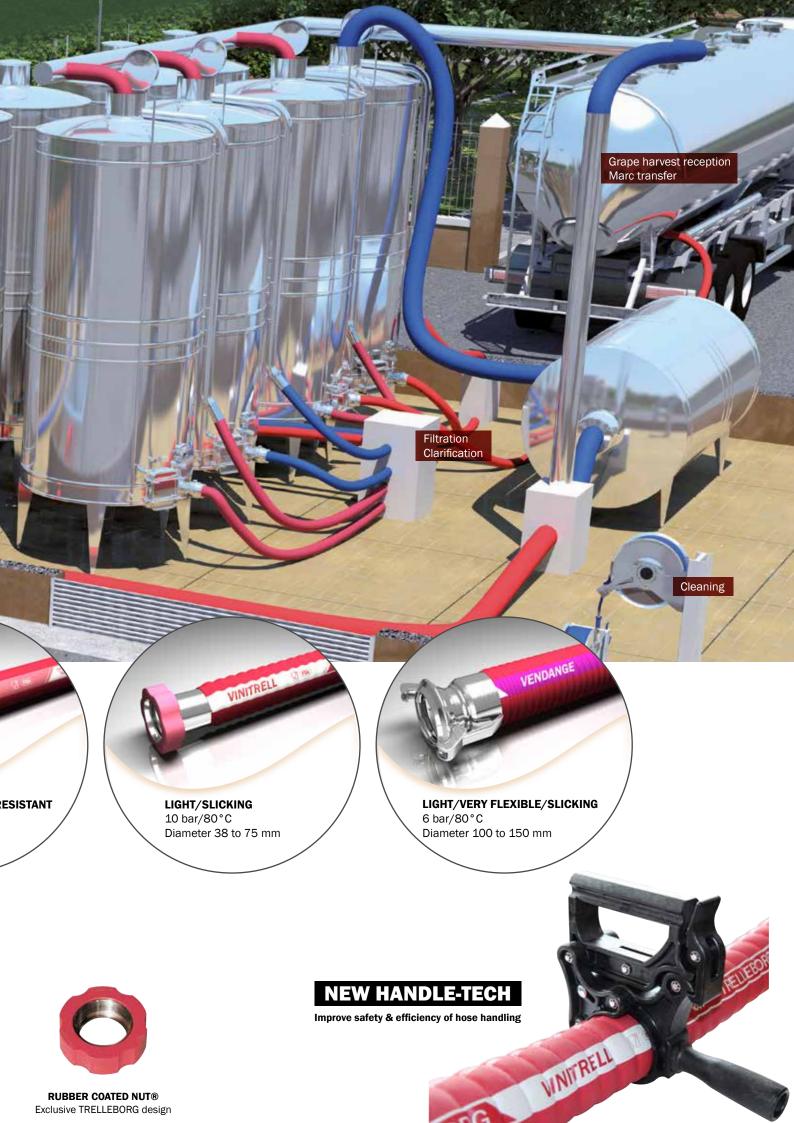

## Hose and hose assemblies for all your transfers, from harvest reception to bottling

# NEW UTS

No risk of disconnection

No retention area, preventing bacterial growth

#### **BETTER HYGIENE**

No retention area, preventing bacterial growth, TRELLEBORG crimp solution guarantees full flow hose/coupling.

Resistance to extreme cleaning:

- High temperature (up to 90°C during several minutes).
- Steam (up to 130°C during several minutes).