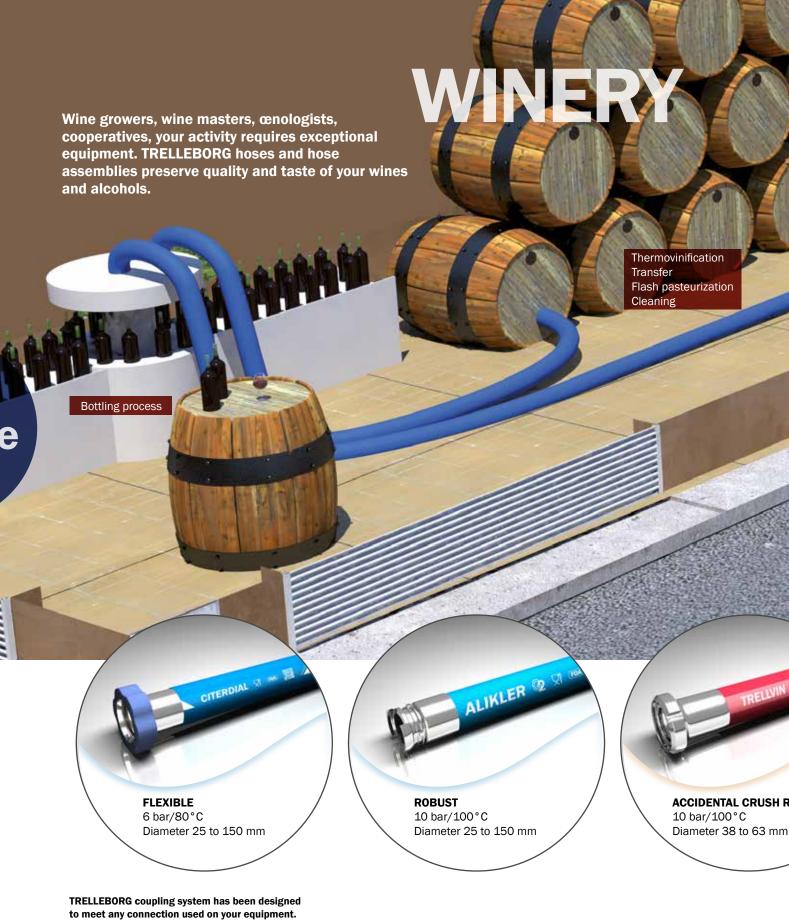

## Hose and hose assemblies for all your transfers, from harvest reception to bottling

TRELLEBORG coupling system has been designed to meet any connection used on your equipment. Our distribution partners, all over the world, will make hose assemblies to your request following the TRELLEBORG procedures.