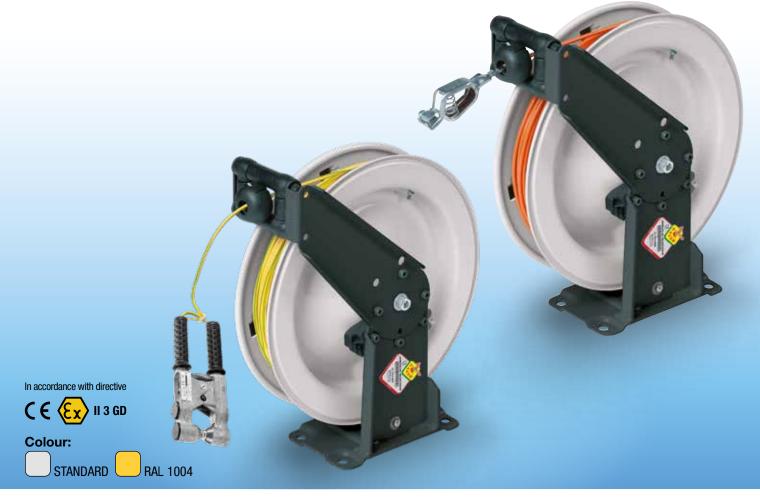

## **CABLE REELS SERIES 350**

earthing, open with painted steel drum

| Usage environment<br>temperature: -5 ÷ +40 °C | Fixing bracket: Fixed | Cable inlet: 1,2 m |
|-----------------------------------------------|-----------------------|--------------------|
|                                               |                       |                    |