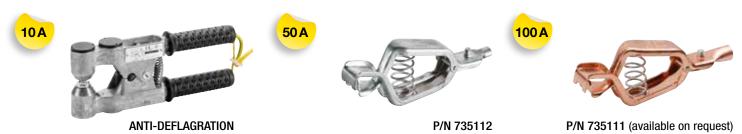

## EARTHING PLIERS

| STANDARD Articles             |               |                                                       |                 |        |                 |    |  |
|-------------------------------|---------------|-------------------------------------------------------|-----------------|--------|-----------------|----|--|
| P/N standard Type<br>of cable |               | Cable conductor                                       | Cable conductor | Cable  | Earthing clamp  |    |  |
|                               | material      | insulation                                            | length (m)      | P/N    | Ampere          |    |  |
| 735000                        | without cable | cable capacity max. 30 m - section 16 mm <sup>2</sup> |                 |        | -               | -  |  |
| 735131.60141                  | 1 x 6         | copper (green-yellow cable)                           | PUR             | 14,5 m | explosion-proof | 10 |  |
| 735131.60261                  | 1 x 6         | copper (green-yellow cable)                           | PUR             | 26 m   | explosion-proof | 10 |  |
| 735131.60152                  | 1 x 6         | copper (green-yellow cable)                           | PUR             | 15 m   | 735112          | 50 |  |
| 735131.60252                  | 1 x 6         | copper (green-yellow cable)                           | PUR             | 25 m   | 735112          | 50 |  |
| 735141.60152                  | 1 x 7         | steel (orange cable)                                  | PVC             | 15 m   | 735112          | 50 |  |
| 735141.60252                  | 1 x 7         | steel (orange cable)                                  | PVC             | 25 m   | 735112          | 50 |  |