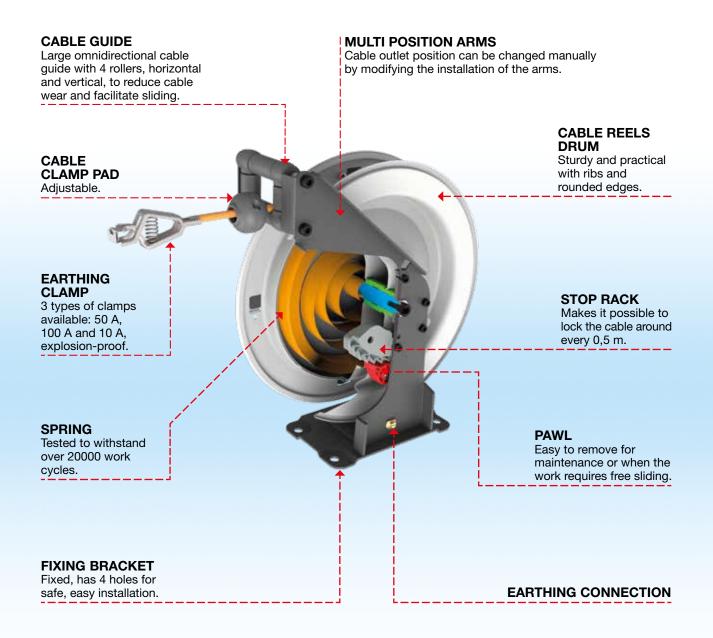

| 1 x 6         | copper (green-yellow cable)                           | PUR             | 26 m   | explosion-proof | 10 |  |
| 735131.60152                  | 1 x 6         | copper (green-yellow cable)                           | PUR             | 15 m   | 735112          | 50 |  |
| 735131.60252                  | 1 x 6         | copper (green-yellow cable)                           | PUR             | 25 m   | 735112          | 50 |  |
| 735141.60152                  | 1 x 7         | steel (orange cable)                                  | PVC             | 15 m   | 735112          | 50 |  |
| 735141.60252                  | 1 x 7         | steel (orange cable)                                  | PVC             | 25 m   | 735112          | 50 |  |

## **Technical Characteristics**



## Overall dimensions STANDARD (mm)



| Weight (Kg) | ð | No. packages per pallet | Packaging<br>(mm) |
|-------------|---|-------------------------|-------------------|
| 12,3 ÷ 14,1 |   | 36                      | 390 x 188 x 403   |