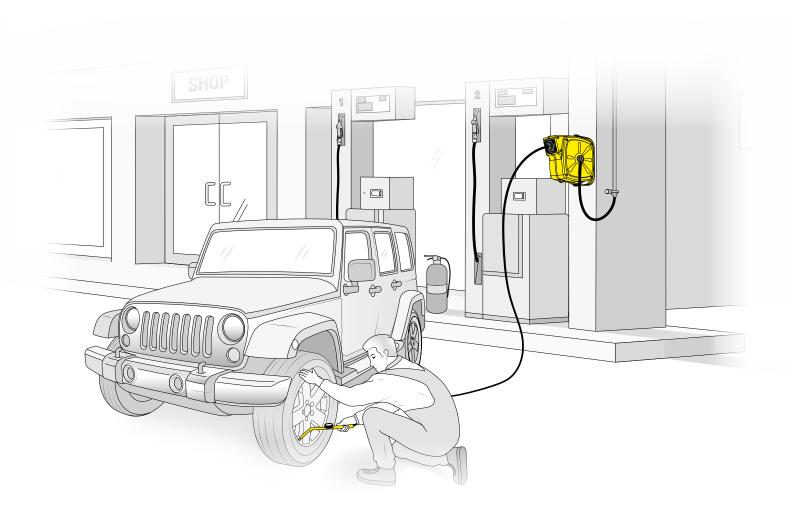

## **CABLE REELS SERIES 350**

earthing, open with painted steel drum

| Usage environment<br>temperature: -5 ÷ +40 °C | Fixing bracket: Fixed | Cable inlet: 1,2 m |
|-----------------------------------------------|-----------------------|--------------------|
|                                               |                       |                    |

## **Technical Characteristics**