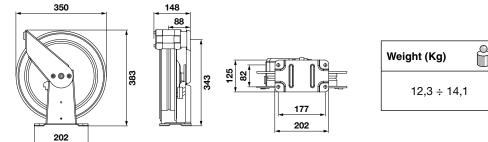

## Overall dimensions STANDARD (mm)

| Weight (Kg) | ð | No. packages per pallet | Packaging<br>(mm) |
|-------------|---|-------------------------|-------------------|
| 12,3 ÷ 14,1 |   | 36                      | 390 x 188 x 403   |