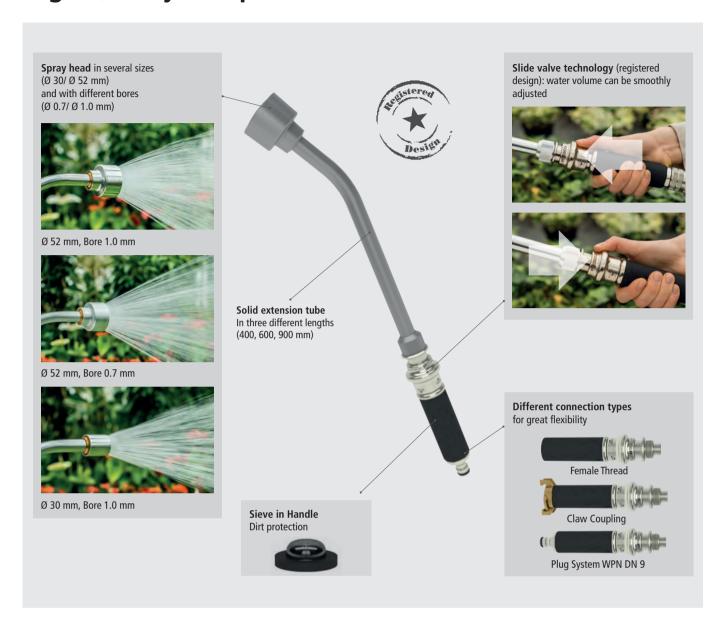

Sophisticated dispensing system using slide valve technology

The highlight of the WaterProfi by LUDEGKE® wand nozzle is the slide valve technology. This means the waterjet can be adjusted smoothly by simply sliding the sleeve on the handle. The sleeve remains at the set position and relieves your hand during continuous spraying.

#### **High-quality**

- Robust and durable wand nozzle providing high range
- Sophisticated technology of the handle (slide valve technology)

#### Ergonomic

- Handle made of soft PVC (pearl structure): The Wand Nozzle is comfortable to hold and neutralizes temperature fluctuations (when cold or hot water passes through)
- Light weight for extended and comfortable use

#### Flexible

- Interchangeable components
- Connecting types compatible with standard plug profiles and coupling systems

## **High-Quality Components**