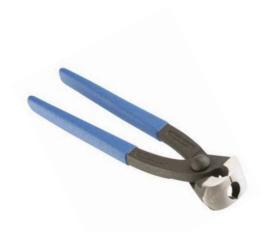

## Front-closing Ear Clip Pincers

These pincers can be used to fasten all types of ear clip. The frontclosing model is the most popular type and is used in most ear-clip assemblies. It is also known as the "Russian" model

| Article                        | Part nº   | Box Quantity (MOQ) | Outer Packing |
|--------------------------------|-----------|--------------------|---------------|
| Front-closing ear clip pincers | 0301108-8 | 1                  | 1             |