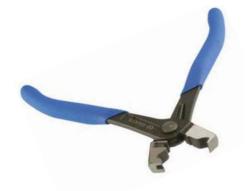

## Side and front-closing Ear Clip Pincers

This model was designed to be used in application zones which are difficult to access. It can be used both frontally and laterally.

| Article                                 | Part nº   | Box Quantity (MOQ) | Outer Packing |
|-----------------------------------------|-----------|--------------------|---------------|
| Side and front-closing Ear Clip Pincers | 0301109-6 | 1                  | 1             |