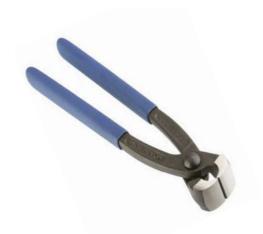

## Front-closing Ear Clip Pincers

These pincers can be used to fasten all types of ear clip. The frontclosing model is the most popular type and is used in most ear-clip assemblies. It is also known as the "Russian" model

| Article                        | Part nº   | Box Quantity (MOQ) | Outer Packing |
|--------------------------------|-----------|--------------------|---------------|
| Front-closing ear clip pincers | 0301108-8 | 1                  | 1             |