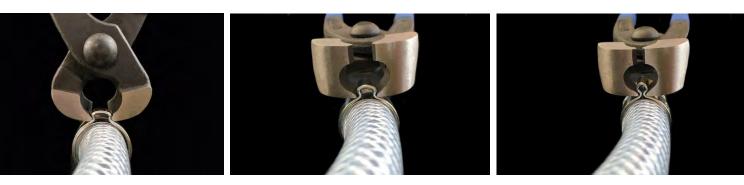

## The most practical solution for small-diameter applications

Ear clips are a practical solution for small-bore hoses which are easy to mount.

Models with one or two ears can be installed using a simple pair of pincers and guarantee a safe, durable and tamper proof assembly. When clamping soft-wall hose, the models with inner-ring can be used in order to protect the hose from being pinched during assembly.

Ear clamps are widely used in hydraulics and pneumatics, and are also very common in the agriculture sector.

One Ear From Ø 7mm to Ø 20mm

**Two Ears** From Ø 5mm to Ø 46mm

One Ear with Inner-Ring From Ø 7mm to Ø 19mm