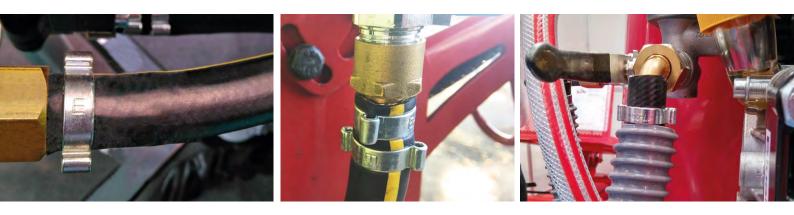

## The most practical solution for small-diameter applications

Ear clips are a practical solution for small-bore hoses which are easy to mount.

Models with one or two ears can be installed using a simple pair of pincers and guarantee a safe, durable and tamper proof assembly. When clamping soft-wall hose, the models with inner-ring can be used in order to protect the hose from being pinched during assembly.

Ear clamps are widely used in hydraulics and pneumatics, and are also very common in the agriculture sector.

One Ear From Ø 7mm to Ø 20mm

**Two Ears** From Ø 5mm to Ø 46mm

One Ear with Inner-Ring From Ø 7mm to Ø 19mm