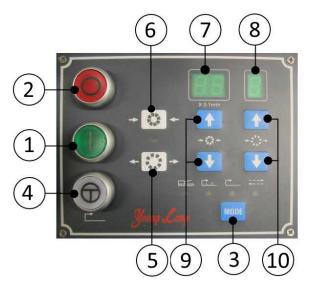

#### (1) START

The electric motor will start, the machine runs idle and is ready to use.

#### (2) STOP

It stops the motor and all the machine functions.

#### (3) MODE SELECTOR

With the mode selector (3) you choose whether you use manual, semi-automatic or foot pedal / automatic mode.

#### (4) SEMI-AUTOMATIC

With this button (4) you start semi-automatic crimping.

#### (5) RETRACTION BUTTON

The dies will open when this button is pressed. The dies open until the button is released or the set retraction diameter has been reached. When using this button, *manual mode* must be selected.

#### (6) SWAGING BUTTON

The dies will close when this button is pressed. The dies move until the button is released or the set swaging diameter has been reached. When using this button, manual mode must be selected.

### (7) SWAGING DISPLAY VALUE

See Swaging control button (9).

#### (8) OPENING DISPLAY VALUE

See Opening control button (10).

**NOTE!** If the opening value is set to 0-position, the dies do not open!

#### (9) SWAGING CONTROL BUTTON

With this button you set the desired swaging diameter.

#### (10) OPENING CONTROL BUTTON

With this button you set the opening stage.

**NOTE!** If the opening value is set to 0-position, the dies do not open!