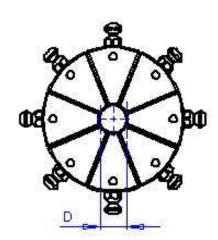

#### **SELECTING THE CORRECT DIE SET**

For swaging, choose the closest die set, which is smaller than the desired diameter. **Example**: desired swaging diameter 25,6 mm. Use the die set size 32-22, using the button (9) set the value 36 to the display (7). **(22+3,6=25,6 mm)**.

Recommended standard die sets according to the desired swaging diameters:

| D     | L   | Swaging range           |
|-------|-----|-------------------------|
| 32-10 | 55  | 1012                    |
| 32-12 | 55  | 1214                    |
| 32-14 | 55  | 1416                    |
| 32-16 | 55  | 1619                    |
| 32-19 | 55  | 1922                    |
| 32-22 | 70  | 2226                    |
| 32-26 | 70  | 2630                    |
| 32-30 | 75  | 3034                    |
| 32-34 | 75  | 3439                    |
| 32-39 | 75  | 3945                    |
| 32-45 | 90  | 4551                    |
| 32-51 | 90  | 5157 (YL-20S: Optional) |
| 32-57 | 100 | 5763 (YL-20S: Optional) |
| 32-63 | 110 | 6369 (YL-20S: Optional) |
| 32-69 | 110 | 6974 (YL-20S: Optional) |
| 32-74 | 110 | 7478 (YL-20S: Optional) |
| 32-78 | 110 | 7887 (YL-20S: Optional) |