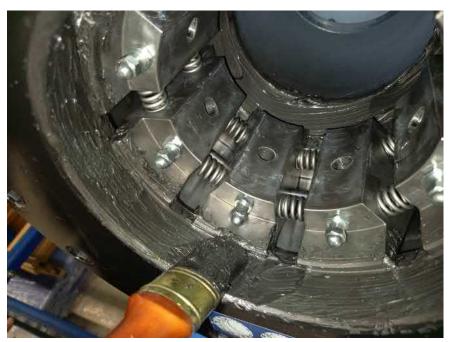

#### Before using the machine

Some parts of the crimping head must be properly lubricated before the first use. Open the master dies completely. Using a brush, spread grease to the **both** conical parts: one on the cone flange and another on the piston.

Close and open the master dies and spread the grease again. Repeat this a few times. Proper type of grease is always delivered with the machine, do not use any other type of lubricant.

Front side

**Back side** 