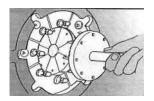

- (1) Before installing dies, make sure that master dies are clean.
- (2) STOP THE MOTOR PRIOR TO CLEANING DIES.
- (3) Start the motor and select manual mode.
- (4) Set the swaging diameter dial to 0,0.
- (5) Open the master dies.
- (6) Insert the pins of the tool into the die set in the locker, turn the tool clockwise and pull the whole set out (Figure 1).
- (7) Hold the handle of the Quick Change tool as shown in Figure 1 and make sure your hand will not get between the dies.
- (8) Mount the die set between master dies (Figure 2) so that the tool rod is fitted deep enough in the centering hole and start closing the dies in *manual* mode.

Figure 1. Figure 2.

# TO AVOID DAMAGING MASTER DIES. MAKE SURE THAT ALL DIE SET PINS HIT IN THEIR HOLES PROPERLY!

(9) Close the master dies completely until the pins are locked in their places.

7

- (10) Remove the tool. The dies are now ready for use.
- (11) Die set is removed from the press in reverse order: close the dies, insert the tool into the die set, open the master dies and place the set back in the locker.