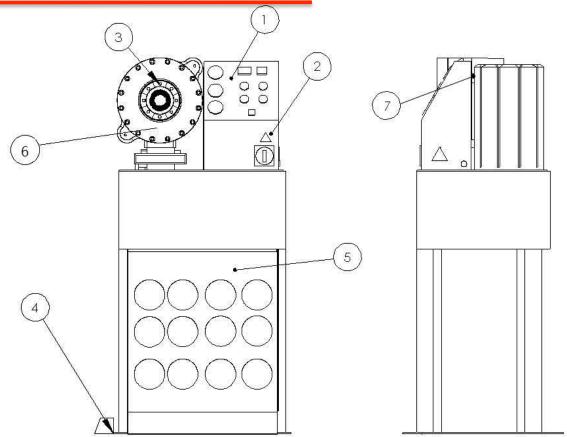

## **LOCATION OF OPERATION DEVICES**

- (1) Control panel.
- (2) Electric box + main switch.
- (3) Die set.
- (4) Foot pedal.
- (5) Storage rack for die sets.
- (6) Crimping head.
- (7) Foot pedal / back stop device connector.