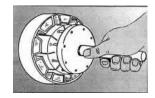

- (1) Before installing dies, make sure that master dies are clean.
- (2) STOP THE MOTOR PRIOR TO CLEANING DIES.
- (3) Start the motor and select manual mode.
- (4) Set the swaging diameter dial to 0,0.
- (5) Open the master dies.
- (6) Insert the pins of the tool into the die set in the locker, turn the tool clockwise and pull the whole set out (Figure 1).
- (7) Hold the handle of the Quick Change tool as shown in Figure 1 and make sure your hand will not get between the dies.
- (8) Mount the die set between master dies (Figure 2) so that the tool rod is fitted deep enough in the centering hole and start closing the dies in *manual* mode.

Figure 1. Figure 2.

# TO AVOID DAMAGING MASTER DIES. MAKE SURE THAT ALL DIE SET PINS HIT IN THEIR HOLES PROPERLY!

(9) Close the master dies completely until the pins are locked in their places.

7

- (10) Remove the tool. The dies are now ready for use.
- (11) Die set is removed from the press in reverse order: close the dies, insert the tool into the die set, open the master dies and place the set back in the locker.