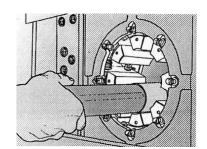

- (1) Before installing dies, make sure that master dies are clean.
- (2) STOP THE MOTOR PRIOR TO CLEANING DIES.
- (3) Start the motor and select manual mode.
- (4) Set the swaging diameter dial to 0,0.
- (5) Open the master dies.
- (6) Insert the pins of the tool into the die set in the locker, turn the tool clockwise and pull the whole set out (Figure 1).
- (7) Hold the handle of the Quick Change tool as shown in Figure 1 and make sure your hand will not get between the dies.
- (8) Mount the die set between master dies (Figure 2) so that the tool rod is fitted deep enough in the centering hole and start closing the dies in *manual* mode.

Figure 1. Figure 2.

# TO AVOID DAMAGING MASTER DIES. MAKE SURE THAT ALL DIE SET PINS HIT IN THEIR HOLES PROPERLY!

(9) Close the master dies completely until the pins are locked in their places.

7

- (10) Remove the tool. The dies are now ready for use.
- (11) Die set is removed from the press in reverse order: close the dies, insert the tool into the die set, open the master dies and place the set back in the locker.