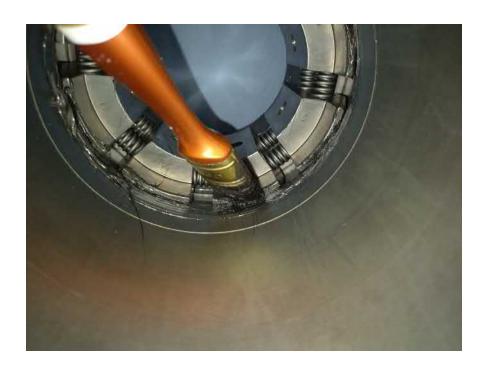

#### Before using the machine

Some parts of the crimping head must be properly lubricated before the first use. Open the master dies completely. Using a brush, spread grease to the **both** conical parts: one on the cone flange and another on the piston.

Close and open the master dies and spread the grease again. Repeat this a few times. Proper type of grease is always delivered with the machine, do not use any other type of lubricant.

Front side

**Back side** 