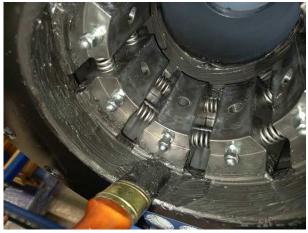

#### Before using the machine

Some parts of the crimping head must be properly lubricated before the first use. Open the master dies completely. Using a brush, spread grease to the **both** conical parts: one on the cone flange and another on the piston.

Close and open the master dies and spread the grease again. Repeat this a few times. Proper type of grease is always delivered with the machine, do not use any other type of lubricant.

Front side

**Back side** 