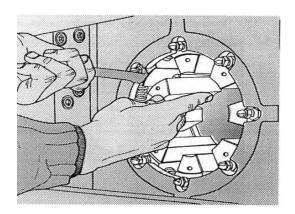

- (1) Before installing dies, make sure that master dies are clean.
- (2) STOP THE MOTOR PRIOR TO CLEANING DIES.
- (3) Start the motor and select manual mode.
- (4) Set the swaging diameter dial to 0,0.
- (5) Open the master dies.
- (6) Insert the pins of the tool into the die set in the locker, turn the tool clockwise and pull the whole set out (Figure 1).
- (7) Hold the handle of the Quick Change tool as shown in Figure 1 and make sure your hand will not get between the dies.
- (8) Mount the die set between master dies (Figure 2) so that the tool rod is fitted deep enough in the centering hole and start closing the dies in *manual* mode.

Figure 1. Figure 2.

# TO AVOID DAMAGING MASTER DIES. MAKE SURE THAT ALL DIE SET PINS HIT IN THEIR HOLES PROPERLY!

(9) Close the master dies completely until the pins are locked in their places.

7

- (10) Remove the tool. The dies are now ready for use.
- (11) Die set is removed from the press in reverse order: close the dies, insert the tool into the die set, open the master dies and place the set back in the locker.