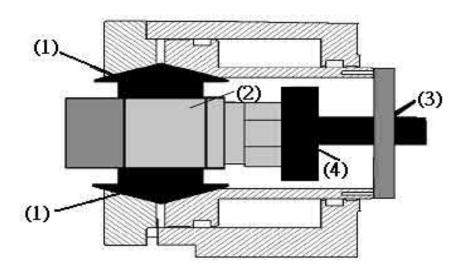

## **LOCATION OF OPERATION DEVICES**

- (1) Control panel.
- (2) Electric box + main switch.
- (3) Die set.
- (4) Foot pedal.
- (5) Storage rack for die sets.
- (6) Crimping head.
- (7) Foot pedal / back stop device connector.