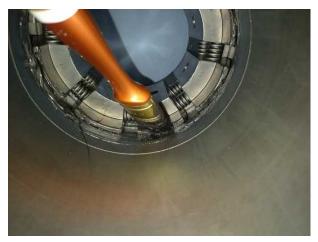

#### **GREASING**

Open the master dies completely. Using brush, spread grease to the **both** conical parts of the cone flange and the piston.

Close and open the master dies and spread the grease again. Repeat this a few times.

Front side Back side