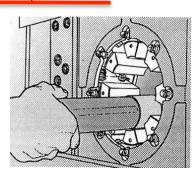

- (1) Before installing dies, make sure that master dies are clean.
- (2) STOP THE MOTOR PRIOR TO CLEANING DIES.
- (3) Start the motor and select manual mode.
- (4) Set the swaging diameter dial to 0,0.
- (5) Open the master dies.
- (6) Insert the pins of the tool into the die set in the locker, turn the tool clockwise and pull the whole set out (Figure 1).
- (7) Hold the handle of the Quick Change tool as shown in Figure 1 and make sure your hand will not get between the dies.
- (8) Mount the die set between master dies (Figure 2) so that the tool rod is fitted deep enough in the centering hole and start closing the dies in *manual* mode.

Figure 1. Figure 2.

# TO AVOID DAMAGING MASTER DIES. MAKE SURE THAT ALL DIE SET PINS HIT IN THEIR HOLES PROPERLY!

(9) Close the master dies completely until the pins are locked in their places.

7

- (10) Remove the tool. The dies are now ready for use.
- (11) Die set is removed from the press in reverse order: close the dies, insert the tool into the die set, open the master dies and place the set back in the locker.